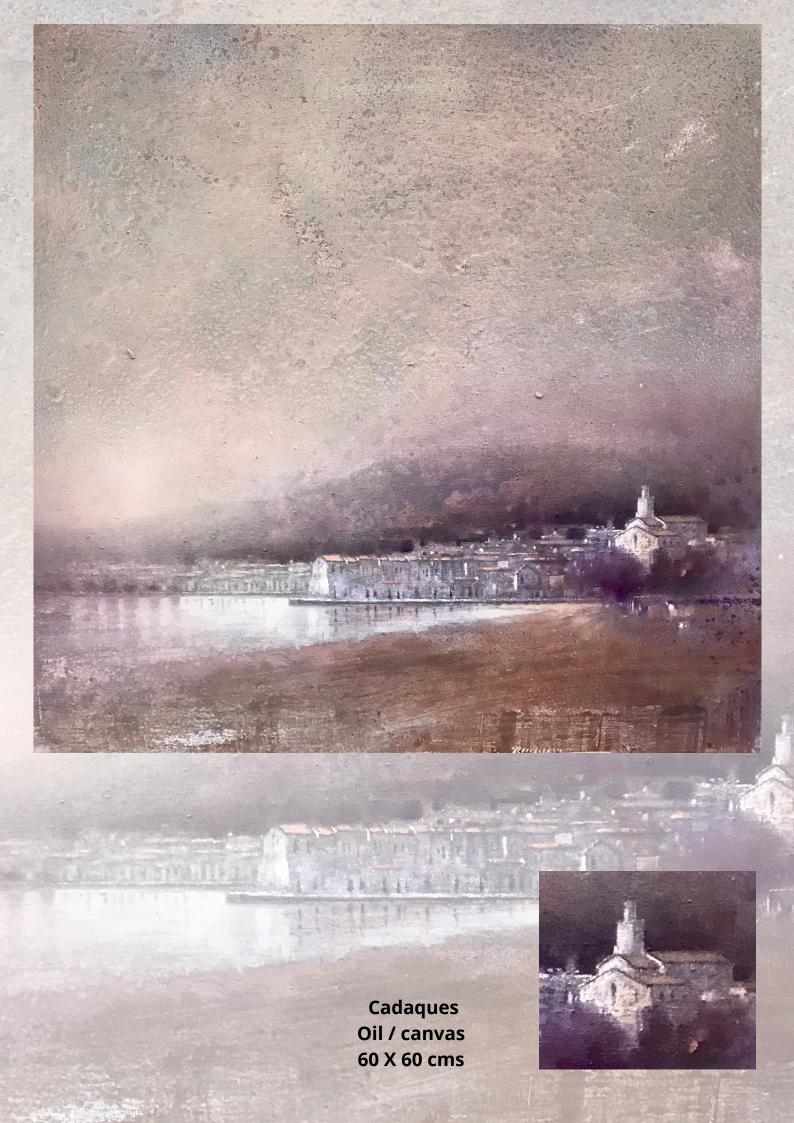

### **HORIZONS**

FIGUERES

24 september- 9 october

2021

Port de La Selva Oil / canvas 50 x 50 cms

Mas Ventós Oil / canvas 146 x 114 cms

Cadaqués Oil / canvas 20 x 60 cms

Spring lights II Oil / canvas 60 x 180 cms

LLançà Oil / canvas 65 x 100 cms

Landscape Oil / canvas 75 x 120 cms

Saint Remy Oil / canvas 40 x 80 cms

Cadaqués Oil / canvas 60 x 120 cms

First lights
"Cadaqués"
Oil / canvas
95 x 28 cms

Fist light I Oil / canvas 116 x 73 cms

Spring Oil / canvas 100 x 100 cms

Silence Oil / canvas 60 x 60 cms

First lights -Cadaqués I Oil / canvas 65 x 100 cms

Cadaqués Oil / canvas 40 x 40 cms

Sant Pere Pescador Oil / canvas 92 x 73 cms

Cadaqués Oil / canvas 50 x 50