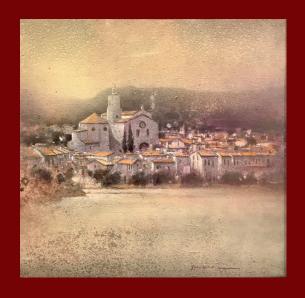

### **HORIZONS**

FIGUERES

24 september- 9 october

2021

Port de La Selva Oil / canvas 50 x 50 cms

Mas Ventós Oil / canvas 146 x 114 cms

Cadaqués Oil / canvas 20 x 60 cms

Spring lights II Oil / canvas 60 x 180 cms