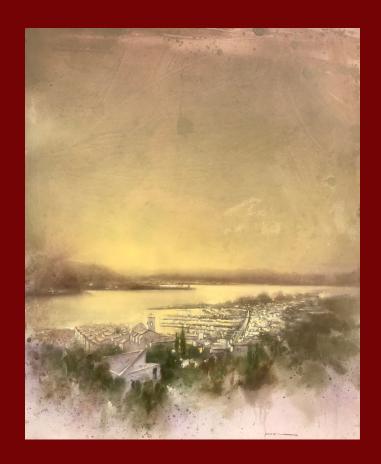

### **HORIZONS**

FIGUERES

24 september- 9 october

2021

Port de La Selva Oil / canvas 50 x 50 cms

Mas Ventós Oil / canvas 146 x 114 cms

Cadaqués Oil / canvas 20 x 60 cms

Spring lights II Oil / canvas 60 x 180 cms