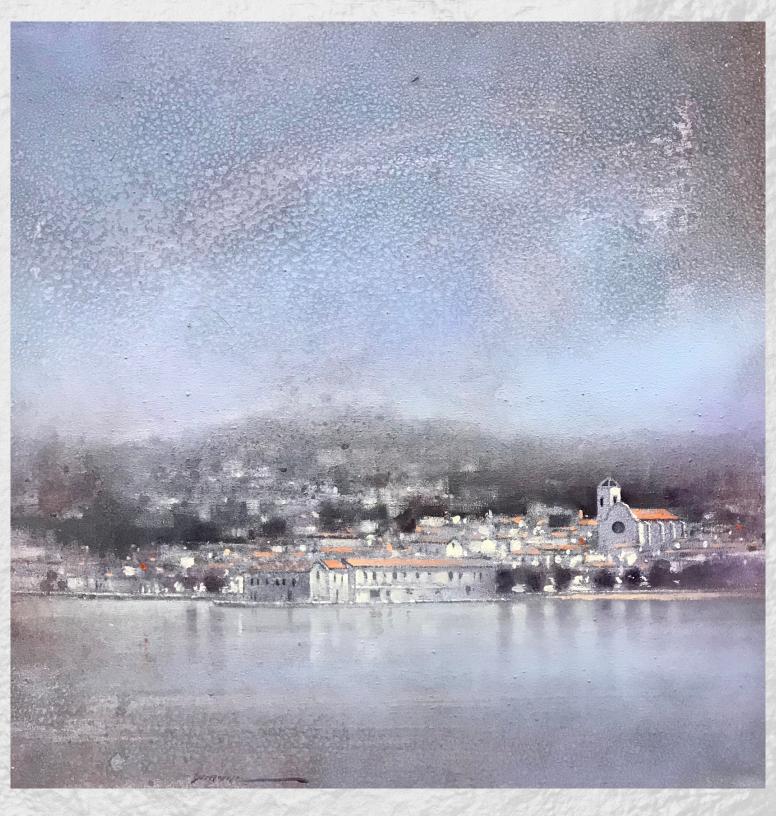

LLançà Oil / canvas 65 x 100 cms

Landscape Oil / canvas 75 x 120 cms

Saint Remy Oil / canvas 40 x 80 cms

Cadaqués Oil / canvas 60 x 120 cms

First lights
"Cadaqués"
Oil / canvas
95 x 28 cms

Fist light I Oil / canvas 116 x 73 cms