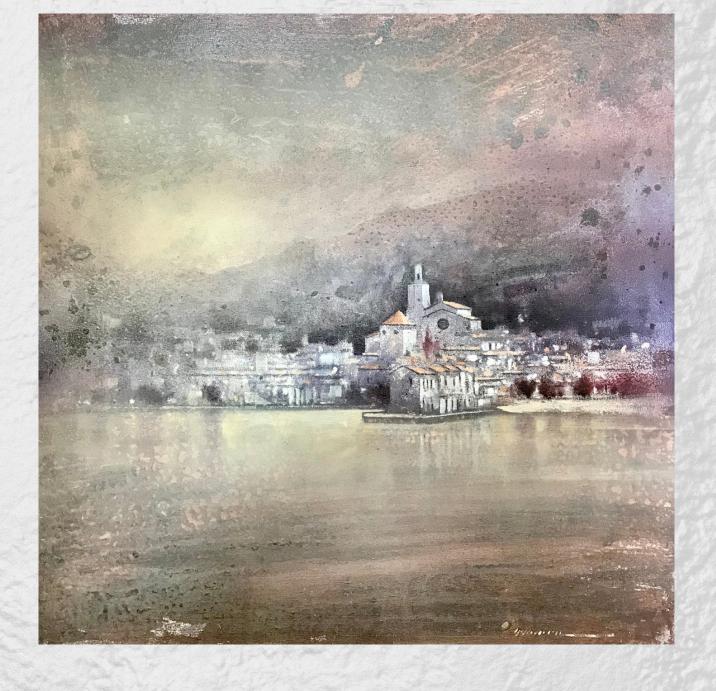

### **HORIZONS**

FIGUERES

24 september- 9 october

2021

Port de La Selva Oil / canvas 50 x 50 cms

Mas Ventós Oil / canvas 146 x 114 cms

Cadaqués Oil / canvas 20 x 60 cms

Spring lights II Oil / canvas 60 x 180 cms