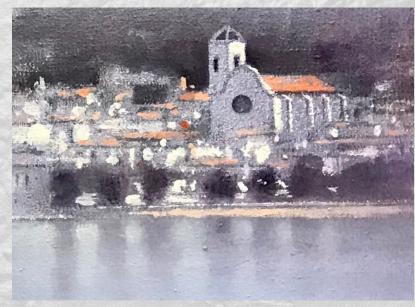

LLançà Oil / canvas 65 x 100 cms

Landscape Oil / canvas 75 x 120 cms

Saint Remy Oil / canvas 40 x 80 cms

Cadaqués Oil / canvas 60 x 120 cms

First lights
"Cadaqués"
Oil / canvas
95 x 28 cms

Fist light I Oil / canvas 116 x 73 cms