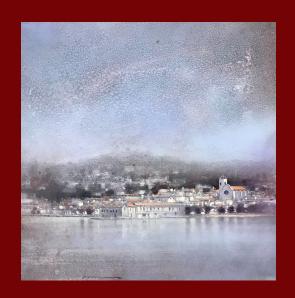

### **HORIZONS**

FIGUERES

24 september- 9 october

2021

Port de La Selva Oil / canvas 50 x 50 cms

Mas Ventós Oil / canvas 146 x 114 cms

Cadaqués Oil / canvas 20 x 60 cms

Spring lights II Oil / canvas 60 x 180 cms