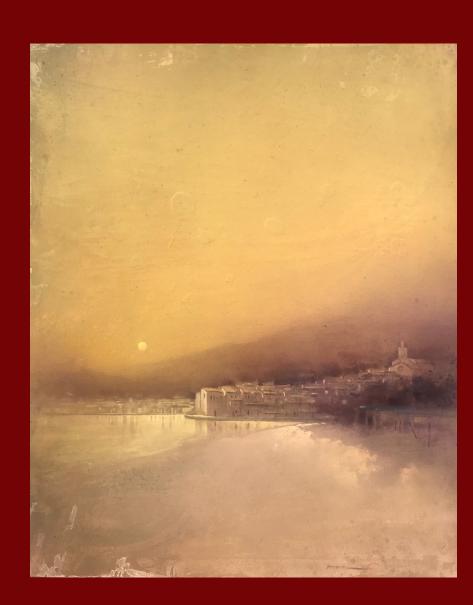

### **HORIZONS**

FIGUERES

24 september- 9 october

2021

Port de La Selva Oil / canvas 50 x 50 cms

Mas Ventós Oil / canvas 146 x 114 cms

Cadaqués Oil / canvas 20 x 60 cms

Spring lights II Oil / canvas 60 x 180 cms