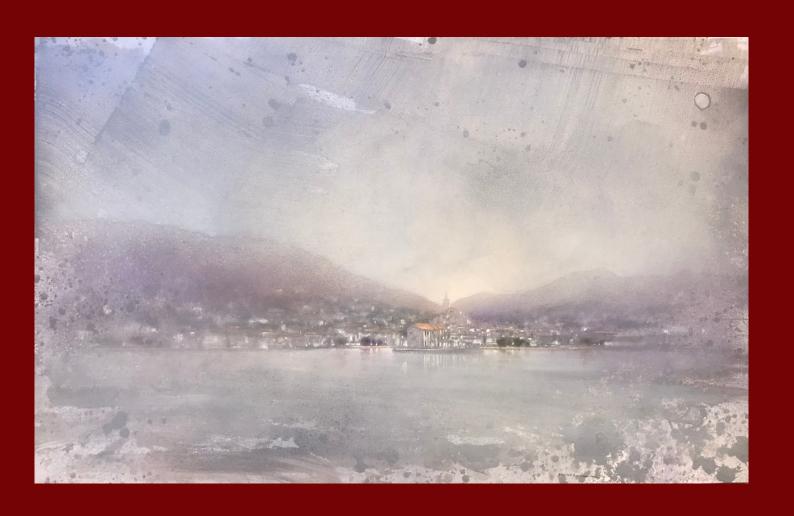

LLançà Oil / canvas 65 x 100 cms

Landscape Oil / canvas 75 x 120 cms

Saint Remy Oil / canvas 40 x 80 cms

Cadaqués Oil / canvas 60 x 120 cms

First lights
"Cadaqués"
Oil / canvas
95 x 28 cms

Fist light I Oil / canvas 116 x 73 cms