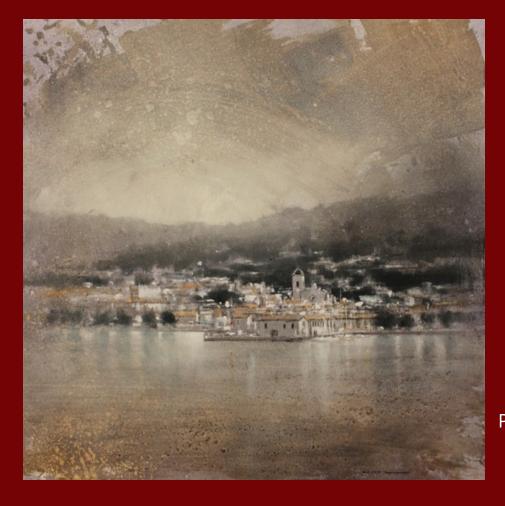

LLançà Oil / canvas 65 x 100 cms

Landscape Oil / canvas 75 x 120 cms

Saint Remy Oil / canvas 40 x 80 cms

Cadaqués Oil / canvas 60 x 120 cms

First lights
"Cadaqués"
Oil / canvas
95 x 28 cms

Fist light I Oil / canvas 116 x 73 cms