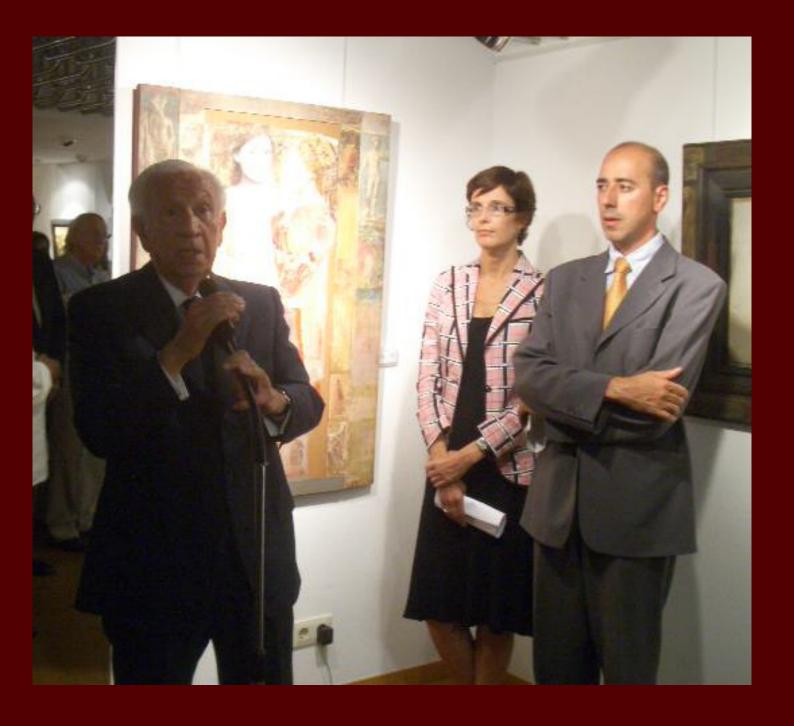

We are at your disposal for any information or collaboration you want.

Best regards.

Mariano Mascort Yglesias
Director

Mr. Juan Antonio Samaranch, president of the International Olympic Committee with Montse Aguer director of the Dali Museum, and Mariano Mascort director of El Claustre Art Gallery

Some openings and cultural activities of the gallery

C/ Nou, 8 - 10 Tel. 972. 20 31 26 17001 - Girona

Rambla 25 Tel. 972. 51 20 65 17600 - Figueres

www.elclaustre.com
galeria@elclaustre.com
elclaustre